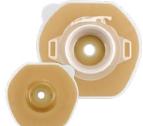

### PROXIMA® 1-PIECE SYSTEM BAGS

#### CLOSED WITH FILTER- BOX OF 30

|   | Size | Ø (mm)    | References     | Volume        |
|---|------|-----------|----------------|---------------|
| 6 | Midi | ا≫≲ 10-70 | ○ 55110A       | +480ml        |
|   |      | ا≫ 10-70  | <b>5</b> 5010A | <u>+</u> 480m |