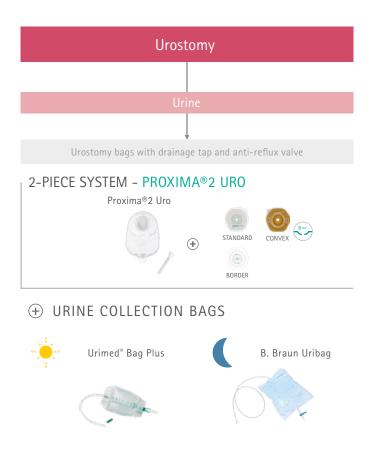

#### UROSTOMY - BOX OF 10\*

| Size | Ø (mm) | References | Volume |
|------|--------|------------|--------|
| Midi | 40     | ○ 73540A   | ±670ml |
|      | 50     | ○ 73550A   | ±660ml |
|      | 60     | O 73560A   | ±650ml |

### B. BRAUN URIBAG - BOX OF 30 5071 ±21

### **B. BRAUN URIBAG & URIMED®** URINE COLLECTION NON STERILE BAGS & ACCESSORIES

|                                                                                                                                                                                                                                                                                                                                                                                                                                                                                                                                                                                                                                                                                                     | References                                                       | Quantity |  |
|-----------------------------------------------------------------------------------------------------------------------------------------------------------------------------------------------------------------------------------------------------------------------------------------------------------------------------------------------------------------------------------------------------------------------------------------------------------------------------------------------------------------------------------------------------------------------------------------------------------------------------------------------------------------------------------------------------|------------------------------------------------------------------|----------|--|
|                                                                                                                                                                                                                                                                                                                                                                                                                                                                                                                                                                                                                                                                                                     | B. Braun Uribag - collection bag 2L                              |          |  |
| T                                                                                                                                                                                                                                                                                                                                                                                                                                                                                                                                                                                                                                                                                                   | 5071                                                             | 30       |  |
|                                                                                                                                                                                                                                                                                                                                                                                                                                                                                                                                                                                                                                                                                                     | Urimed <sup>®</sup> Tribag Plus - 800mL                          |          |  |
| And                                                                                                                                                                                                                                                                                                                                                                                                                                                                                                                                                                                                                                                                                                 | 28306                                                            | 10       |  |
|                                                                                                                                                                                                                                                                                                                                                                                                                                                                                                                                                                                                                                                                                                     | Urimed <sup>®</sup> Bag Plus- Leg bag 500mL                      |          |  |
| ( milipine                                                                                                                                                                                                                                                                                                                                                                                                                                                                                                                                                                                                                                                                                          | 28501A                                                           | 10       |  |
| Constant of the second s |                                                                  |          |  |
|                                                                                                                                                                                                                                                                                                                                                                                                                                                                                                                                                                                                                                                                                                     | Urimed <sup>®</sup> Fix - Leg fixation of urine bag              |          |  |
|                                                                                                                                                                                                                                                                                                                                                                                                                                                                                                                                                                                                                                                                                                     | 68520R (small)                                                   | 2        |  |
|                                                                                                                                                                                                                                                                                                                                                                                                                                                                                                                                                                                                                                                                                                     | 68530R (medium)                                                  | 2        |  |
|                                                                                                                                                                                                                                                                                                                                                                                                                                                                                                                                                                                                                                                                                                     | 68540R (large)                                                   | 2        |  |
|                                                                                                                                                                                                                                                                                                                                                                                                                                                                                                                                                                                                                                                                                                     | Urimed <sup>®</sup> Strap - Leg fixation of urine bag            |          |  |
|                                                                                                                                                                                                                                                                                                                                                                                                                                                                                                                                                                                                                                                                                                     | 68550R                                                           | 2        |  |
| 00                                                                                                                                                                                                                                                                                                                                                                                                                                                                                                                                                                                                                                                                                                  | Urimed <sup>®</sup> Handle - Bag hanger at bedside or wheelchair |          |  |
|                                                                                                                                                                                                                                                                                                                                                                                                                                                                                                                                                                                                                                                                                                     | 68548R                                                           | 1        |  |
| 1                                                                                                                                                                                                                                                                                                                                                                                                                                                                                                                                                                                                                                                                                                   | Urimed <sup>®</sup> Klett – Leg fixation of tubes and catheters  |          |  |
|                                                                                                                                                                                                                                                                                                                                                                                                                                                                                                                                                                                                                                                                                                     | 28260 (small)                                                    | 10       |  |
|                                                                                                                                                                                                                                                                                                                                                                                                                                                                                                                                                                                                                                                                                                     | 28261 (large)                                                    | 10       |  |