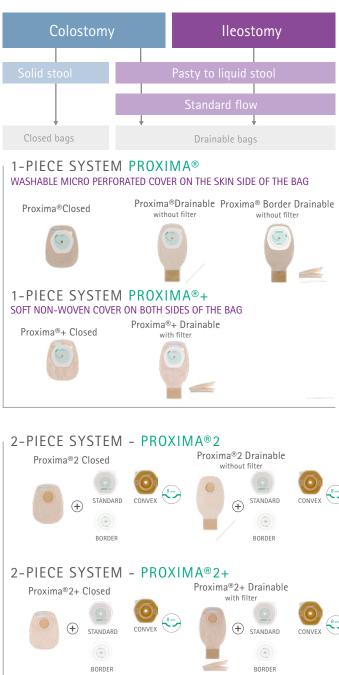

## STOMA CARE PRODUCTS FOCUS ON PROXIMA®

# A SOLUTION FOR EACH CASE

### PROXIMA® 1-PIECE SYSTEM BAGS

# 2-PIECE COUPLING SYSTEM

Our Proxima<sup>®</sup>2 /2+ coupling system is designed with a locking system. 2-Piece appliance ensures less changes and trauma for the user\*.

### PROXIMA® 2+: COMBINED HYDROCOLLOID & ACRYLIC TAPE BORDER FOR ENHANCED SECURITY FEELING

### PROXIMA<sup>®</sup> 2: FULL HYDROCOLLOID SKIN BARRIER FOR OPTIMAL SKIN PROTECTION

### PROXIMA® 2: CONVEX FULL HYDROCOLLOID SKIN BARRIER FOR OPTIMAL SKIN PROTECTION

## PROXIMA® 2+ 2-PIECE SYSTEM WAFERS

## PROXIMA® 2 2-PIECE SYSTEM WAFERS

## PROXIMA® 2 2-PIECE SYSTEM BAGS

## PROXIMA® 2+ 2-PIECE SYSTEM BAGS